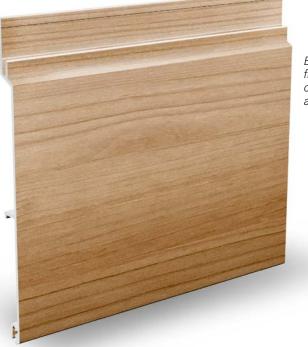

# 600 Series Color Chart

The appeal of the MetalBond<sup>®</sup> 600 Series is not limited to its style and ease of installation. The color and finish options are vast - from a standard set including ten beautiful woodgrains - to an almost unlimited palette of solids, metallics, and other custom woodgrains and textures.

Beautiful, durable finishes are powder coated onto extruded aluminum panels.

#### PANEL DETAILS

- Widths 4", 6", 8"
- Alternate reveal options available
- Extruded trim available
- 15-year finish warranty