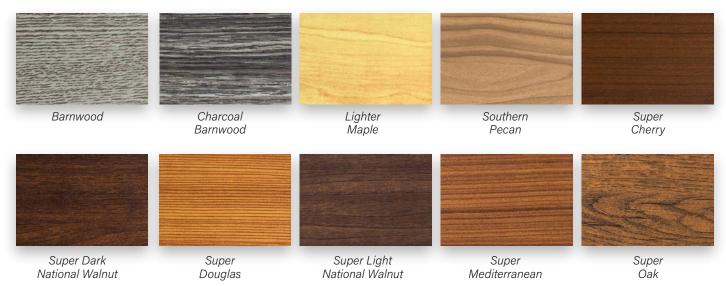

# 600 Series Color Chart

The appeal of the MetalBond<sup>®</sup> 600 Series is not limited to its style and ease of installation. The color and finish options are vast - from a standard set including ten beautiful woodgrains - to an almost unlimited palette of solids, metallics, and other custom woodgrains and textures.

#### STANDARD WOODGRAINS